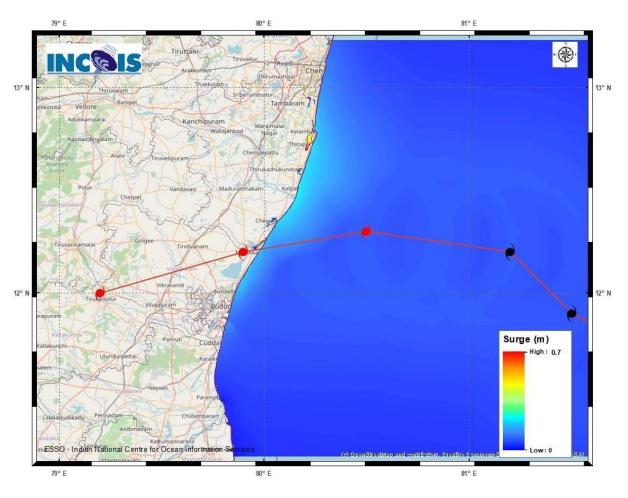

## STORM SURGE GUIDANCE BASED ON 03UTC OF 30<sup>th</sup> November, 2024

## **Storm surge Warning:**

Storm surge of about 1 meter height above the astronomical tide is likely to inundate the low lying areas of the coastal districts of north Tamil Nadu, Puducherry and adjoining south Andhra Pradesh during the time of landfall.

## **Storm Surge Warning Graphics based on Forecast Track**

| DISTRICT     |            | NEAREST PLACE<br>OF HABITATION | STORM<br>SURGE (m)* | EXPECTED<br>INUNDATION<br>EXTENT (km) |
|--------------|------------|--------------------------------|---------------------|---------------------------------------|
| Kancheepuram | Tamil Nadu | Muthukadu                      | 0.2-0.7             | Upto 0.13                             |